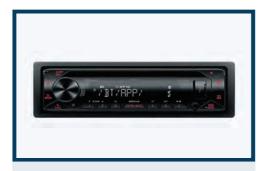

#### **4-SAFETY BELT**

with three-point safety belts in the front seats and two-point safety belts in the rear seats. (Customized Feature)

Police Lamp

**Music Player** 

Solar Panels