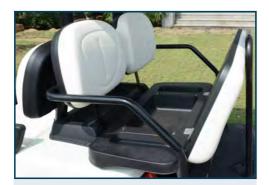

Room for 2 to enjoy the ride. The rear seat also flips out to reveal a rugged bed texture and space for moving your favorite gear.

CANOPY

Provides protection against the sun and rain. Its color is consistent with the vehicle body.