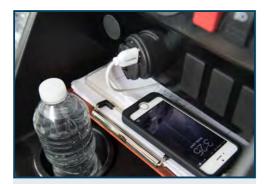

8 USB PORT

USB CHARGERS KEEP YOU CHARGED ON THE GO

WITH EXCELLENT LED WARNING LIGHTS, GAUGES BATTERY POWER, AND SAVES RIDE TIME AND LENGTH

THE REAR SEAT ALSO FLIPS OUT TO REVEAL A RUGGED BED TEXTURE AND SPACE FOR MOVING YOUR FAVORITE GEAR

#### DETAILS

Dual USB Port With a dual USB port on your carts, you can provide golfers that added touch of keeping

their phones charged

Explicitly Digital SpeedoMeter

With Excellent LED warning lights, Gauges battery power, and Saves ride time and length.