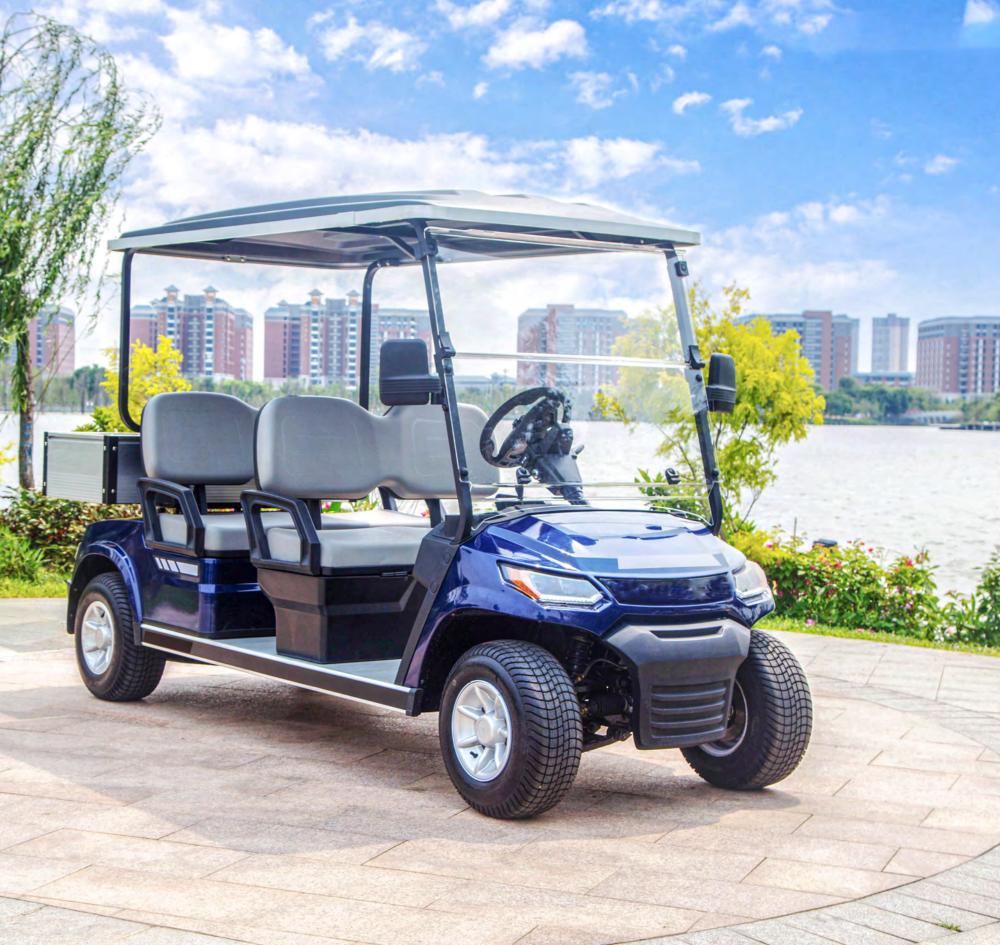

### GIVES YOU QUALITY AND RELIABILIE

Rediscover the moments that take your breath away with the all-new EXOC-A3. The EXOC-A3 has room for 4 to embark on your effortless adventures. With a choice of a Maintenance-Free or Lithium batteries that offers unparalleled power, the EXOC-A3 v electronic cart will take you on a getaway you'll never forget. With the most legroom in the .

Feel the difference the with a quiet drivetrain, premium comfort seating, and boosted acceleration. Cruise down any back road or neighborhood with your favorite tunes playing on our Bluetooth sound system. Completely reliable, totally customizable, the power is in your hands.