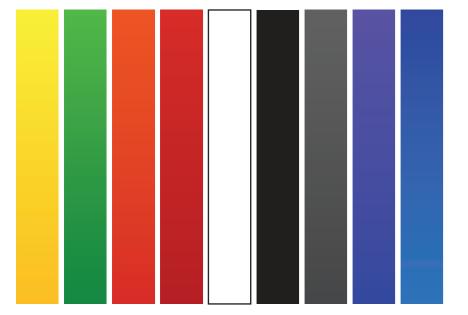

ree and provide an ergonomic support for your cantilever elbows.



ACCELERATOR / BRAKE PEDAL

The accelerator is on the right. Thebrake is on the left.



**REAR FLIP SEAT** 

Room for 2 to enjoy the ride. The rear seat also flips out to reveal a rugged bed texture and space for moving your favorite gear.



CANOPY

Provides protection against the sun and rain. Its color is consistent with the vehicle body.

**2-BACKREST TILT** Adjust the tilt angle of the backrest. (Customized Feature)

#### **4-SAFETY BELT**

with three-point safety belts in the front seats and two-point safety belts in the rear seats. (Customized Feature)



Police Lamp



**Music Player** 



Solar Panels

#### **CUSTOMIZE**



**Battery Tray** 



6-8-12 Volt batteries



**Sunshine Cover** 

## **COLOR OPTIONS**





#### **LEATHER SEATS COLORS**



### DIMENSIONS

| Power                                                 |                             |                                 |                             |                     |                              |                                      |        |                  |              |                             |  |  |  |
|-------------------------------------------------------|-----------------------------|---------------------------------|-----------------------------|---------------------|------------------------------|--------------------------------------|--------|------------------|--------------|-----------------------------|--|--|--|
| Motor                                                 | Batteries                   | Batteries