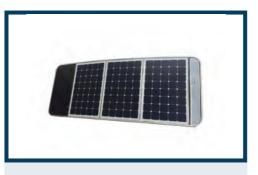

#### **4-SAFETY BELT**

with three-point safety belts in the front seats and two-point safety belts in the rear seats. (Customized Feature)

Police Lamp

**Music Player** 

Solar Panels