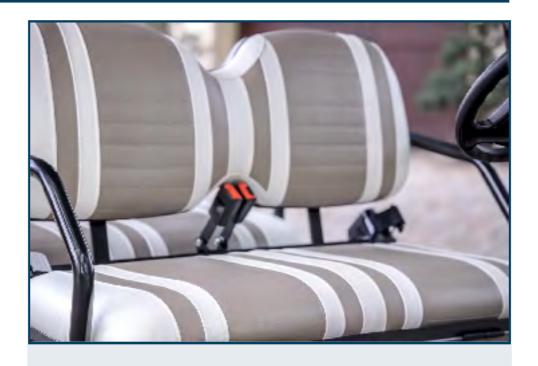

#### **1-SEAT SLIDE BAR**

Move the seats forward or backward.

#### **3-RETATABLE ARMREST**

It can rotate in 90 degree and provide an ergonomic support for your cantilever elbows.

ACCELERATOR / BRAKE PEDAL

The accelerator is on the right. Thebrake is on the left.

**REAR FLIP SEAT** 

**2-BACKREST TILT** Adjust the tilt angle of the backrest. (Customized Feature)

#### **4-SAFETY BELT**

with three-point safety belts in the front seats and two-point safety belts in the rear seats. (Customized Feature)

Police Lamp

**Music Player** 

Solar Panels