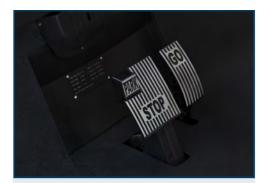

#### 1 Pedals

Integrating acceleration,brake and parking together. Braking distance is adjustable.

UNIQUELY RESISTANT TO THE ELEMENTS AND WILL NOT RUST OR CORRODE OVER TIME

LED HEADLIGHTS HIGH BEAM-LOW BEAM-DAYTIME RUNNING LIGHT-TURN SIGNALS

#### **3-RETATABLE ARMREST**

It can rotate in 90 degree and provide an ergonomic support for your cantilever elbows.

ACCELERATOR / BRAKE PEDAL

The accelerator is on the right. Thebrake is on the left.

**REAR FLIP SEAT** 