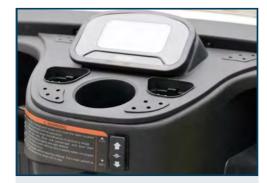

#### DETAILS

Dual USB Port With a dual USB port on your carts, you can provide golfers that added touch of keeping

their phones charged

Explicitly Digital SpeedoMeter

With Excellent LED warning lights, Gauges battery power, and Saves ride time and length.

STORAGE COMPARTMENT

dual-sized storage compartment, room for more items like keys and mobile devices.