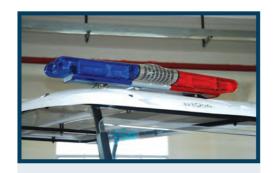

#### **4-SAFETY BELT**

with three-point safety belts in the front seats and two-point safety belts in the rear seats. (Customized Feature)

Police Lamp

**Music Player** 

Solar Panels